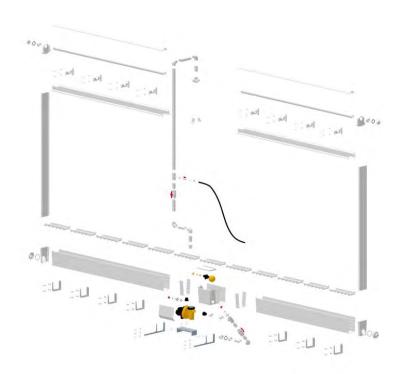

#### ✓ No corrosion

All parts are made of uv-resistant PVC or stainless steel.

### ✓ Big Trough

The water gutter contains all the water the system needs. No external water tank is required.

#### ✓ Perfect Distribution

Ideal water distribution across the whole system with the special deflector shape.

✓ Quick and easy installation

Set up is flexible in height and length up to 10 ft x 140 ft.

### ✓ Durable components

Durable system components with sturdy construction allow for long-lasting deployment without interruptions.

### ✓ Excellent cooling capacity – design is patented!

The special deflector layout ensures perfect water distribution all through the Pad. This allows perfect wetting, less splashing water, and therefore excellent cooling capacity.